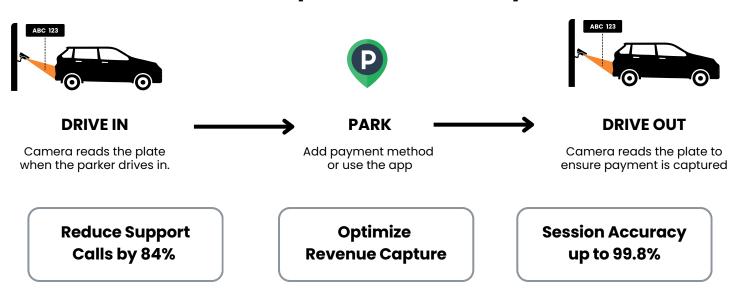

# **Ticketless AI-PARCS**

Set up ticketless parking in your locations with ExpressLane. Turn parking into a seamless self-serve experience with Al-assisted Vehicle Matching technology for automated access and payments.

# GMP AI helps you achieve 3x entry/exit speed.

# Gates open automatically!