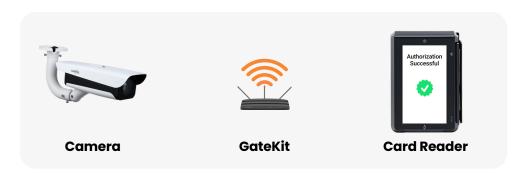

### Retrofit your hardware with Al...

Give new life to your existing PARCS and **save 90% in CapEx.** Here's all you need to set up!

**Display Kiosk** (Optional)