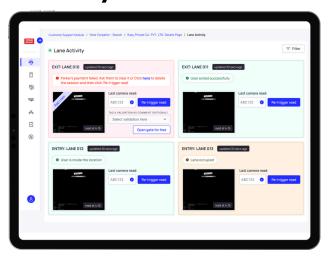

#### Diagnose sessions and offer support remotely.

- Provide informed resolutions with live feeds from all your lanes
- Diagnose sessions and retrigger LPR if needed
- Open gates for parkers with just a click
- Initiate refunds and retry payments
- Compatible with tablets and iPads